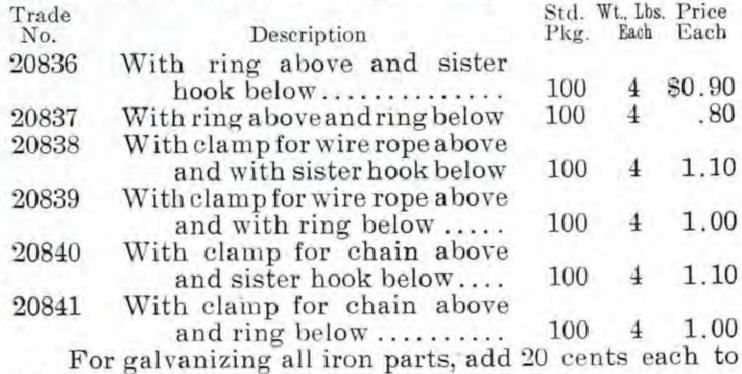

1.50

For galvanizing any of the above, add 50 per cent to list price.

#### CUTTER INSULATORS AND CROSS-ARMS

SCHEDULE E



High voltage insulators have a double petticoat porcelain bell, which forms a good watershed and gives high insulation even in wet weather. The rivets which fasten the metal cap to the porcelain pass under the elongated head of the bolt which supports the hook. The cap is sealed with insulating material and the extra petticoat gives a large surface insulation, making the device well suited for use on arc circuits exposed to weather, smoke or fumes.

While designed especially for use on arc circuits of high voltage, the extra protection and the elimination of leakage afforded by this insulator make it a desirable one, even for circuits of comparatively low voltage.



For galvanizing all iron parts, add 20 cents each to list price.

JUPITER INSULATORS
Built on the same lines generally as

Built on the same lines generally as high voltage insulators, but with a greatly enlarged series of petticoats to give higher surface insulation. Therefore it has the same high breakdown insulation (ample for 12000-volt circuits) and an extra large surface to reduce the leakage in wet weather.

For galvanizing all iron parts, add 20 cents each to list price.

TREE INSULATORS

A simple, strong tree insulator with wrought iron base, galvanized. Will take wires up to 34 inch in diameter.

| Trade | Std. Pkg. | Wt., Lbs. | Price    |
|-------|-----------|-----------|----------|
| No.   | Dozen     | per Doz.  | per Doz. |
| 20846 | 25        | 12        | \$3.60   |

###